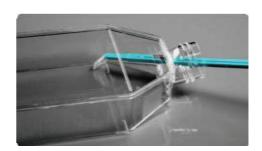

## PRODUCT FEATURES

- Blade is made of HIPS and handle is made of PP
- Free rotating blade available to twist to requeired direction
- Two sizes are available
- Easy-tear package
- Non-pyrogenic and DNase/RNasefree
- Sterilized by E-beam, SAL=10<sup>-6</sup>

| Cat. No. | Total<br>Length(mm) | Blade<br>Width(mm) | Material | Application                                                            | /Case |
|----------|---------------------|--------------------|----------|------------------------------------------------------------------------|-------|
| 710001   | 220                 | 13                 | HIPS/PP  | T-25/T-75 Cell culture flask<br>60mm Cell culture dish                 | 100   |
| 710011   | 280                 | 20                 | HIPS/PP  | T-75/T-175/T-225 Cell culture flask<br>100 and 150mm Cell culture dish | 100   |