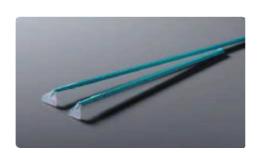

## PRODUCT FEATURES

- Blade is made of HIPS and handle is made of PP
- Free rotating blade available to twist to requeired direction
- Two sizes are available
- Easy-tear package
- Non-pyrogenic and DNase/RNasefree
- Sterilized by E-beam, SAL=10<sup>-6</sup>

| Cat. No. | Total<br>Length(mm) | Blade<br>Width(mm) | Material | Application                                                            | /Case |
|----------|---------------------|--------------------|----------|------------------------------------------------------------------------|-------|
| 710001   | 220                 | 13                 | HIPS/PP  | T-25/T-75 Cell culture flask<br>60mm Cell culture dish                 | 100   |
| 710011   | 280                 | 20                 | HIPS/PP  | T-75/T-175/T-225 Cell culture flask<br>100 and 150mm Cell culture dish | 100   |