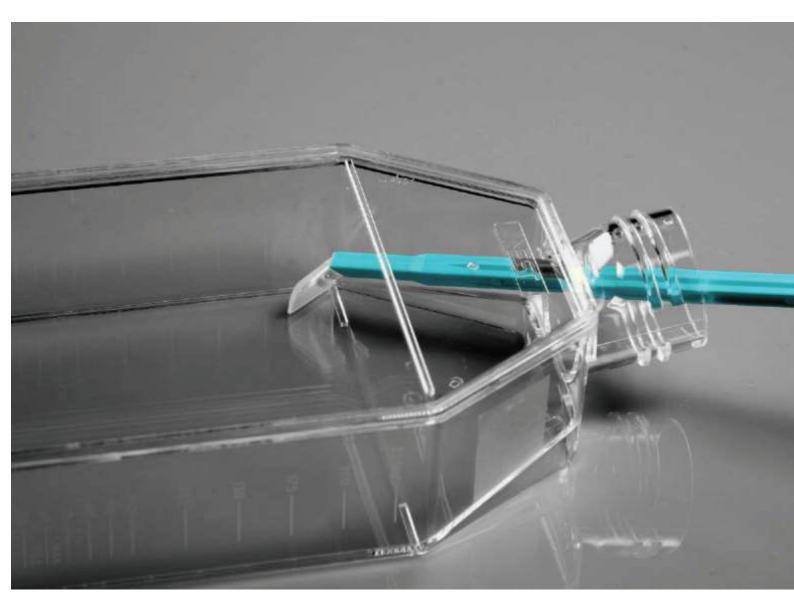

## PRODUCT FEATURES

- Blade is made of HIPS and handle is made of PP
- Free rotating blade available to twist to requeired direction
- Two sizes are available
- Easy-tear package
- Non-pyrogenic and DNase/RNasefree
- Sterilized by E-beam, SAL=10<sup>-6</sup>

| Cat. No. | Total<br>Length(mm) | Blade<br>Width(mm) | Material | Application                                                            | /Case |
|----------|---------------------|--------------------|----------|------------------------------------------------------------------------|-------|
| 710001   | 220                 | 13                 | HIPS/PP  | T-25/T-75 Cell culture flask<br>60mm Cell culture dish                 | 100   |
| 710011   | 280                 | 20                 | HIPS/PP  | T-75/T-175/T-225 Cell culture flask<br>100 and 150mm Cell culture dish | 100   |